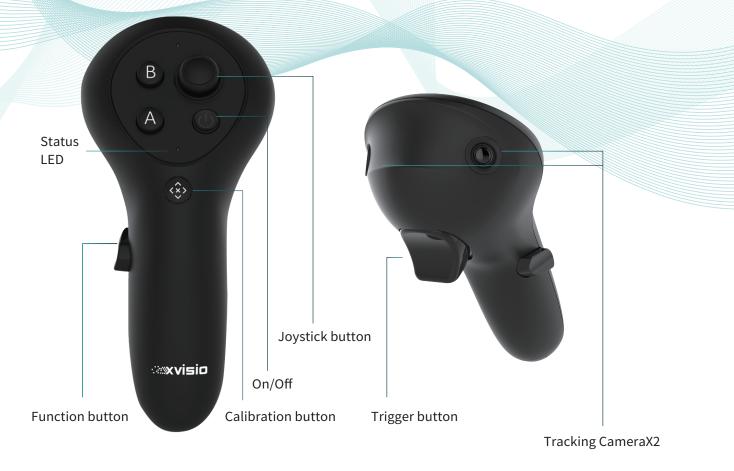

#### System Spec

| Item                 | Spec                                                                                | Remark                      |
|----------------------|-------------------------------------------------------------------------------------|-----------------------------|
| Processor            | High-performance SOC                                                                | 8 Cores                     |
| Memory               | 64GB+32Gb                                                                           | EMMC+LPDDR                  |
| Operation Principle  | VSLAM based 6DoF tracking                                                           | Optical inside-out tracking |
| Sensors              |                                                                                     |                             |
| -Stereo Fisheye Cam  | 640x480x2, FOV160°                                                                  | Mono, Global shutter        |
| -IMU                 | 6 Axis, 1000Hz                                                                      |                             |
| -Vibration feedback  | linear motor                                                                        |                             |
| Tracking Accuracy    | mm level repeatability, resolution                                                  |                             |
| Tracking Latency     | Motion to Data <15ms                                                                | Support pose prediction     |
| Tracking Speed       | 2 meter/sec motion                                                                  | 6DoF update at 1000Hz       |
| Re-localization Time | <1sec                                                                               | In case of temporary lost   |
| Operating Mode       | With Map or Without Map                                                             | Between devices             |
| Operating Range      | <10 meters from the host                                                            | Can work independently      |
| Interface            | BT   2.4G   WiFI                                                                    |                             |
| Button               | Toggle button, calibration button,<br>joystick A/B function buttons,<br>side button |                             |
| Power Consumption    | <1.8W, low power mode <1.2W                                                         | Battery Powered             |
| Weight   Size        | <215g 150x70.5x36                                                                   | LxWxD (mm)                  |
| SDK                  | Windows/Linux/Android                                                               | Windows/Linux/Android       |